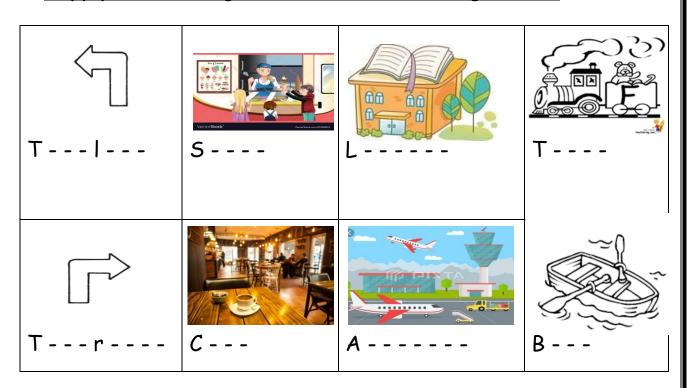

| We crossed the river by a (boat - train -store).                                 |  |  |
| 5.                                              | 5. The plane landed at the (store-library -                                      |  |  |
|                                                 | airport).                                                                        |  |  |
| 6. Our school (store- station- library) has mar |                                                                                  |  |  |
|                                                 | books.                                                                           |  |  |

7. I was late, so I missed the (train-station-library).

#### (Homework)

## Supply the missing letters in the following words:



### Rearrange the following sentences/ questions:

| 1. | is - London - in - <u>The</u> - British Museum . |
|----|--------------------------------------------------|
|    |                                                  |
| 2. | met- <u>I</u> - Mary - the - café -at            |

3. restaurant- <u>The</u> - opens - 9 am - at.

# Spelling list

## Write the following words four times:

| Station     | <br> |  |
|-------------|------|--|
| Gas station | <br> |  |
| Store       |      |  |
| Museum      | <br> |  |
| Café        | <br> |  |
| Restaurant  | <br> |  |
| Library     | <br> |  |
| Supermarket |      |  |
| Airplane    | <br> |  |
| Train       | <br> |  |
| Boat        | <br> |  |
| Go straight | <br> |  |
| Turn right  | <br> |  |
| Turn left   |      |  |